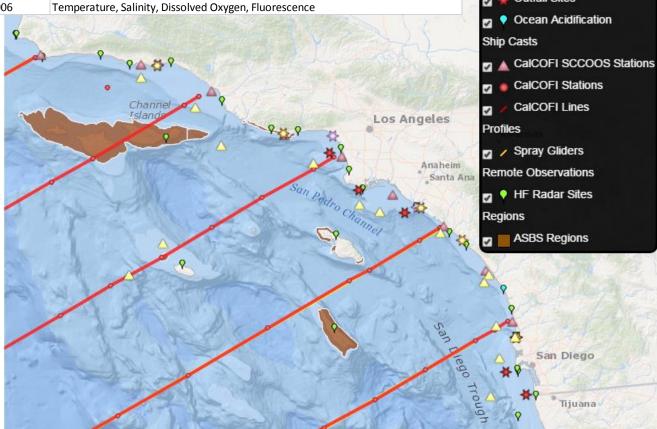

| Time Series of Ocean               |                      |                                                                                     |                         |
|------------------------------------|----------------------|-------------------------------------------------------------------------------------|-------------------------|
| Observations                       |                      |                                                                                     |                         |
| Dataset                            | Year of Initial Data | Measurements                                                                        |                         |
| Automated Shore Stations           | 2000                 | Temperature, Salinity, Dissolved Oxygen, Fluorescence                               |                         |
|                                    |                      | Alkalinity, CO2 Water, Dissolved Inorganic Carbon, Aragonite, Saturation, Salinity, |                         |
| Burkelator                         | 2014                 | Water Temperature                                                                   | _                       |
| California Cooperative Oceanic     | 1946                 | Icthyoplankton Samples, Zooplankton Biomass, Seabird Surveys,                       |                         |
| Fisheries Investigations (CalCOFI) |                      | Temperature, Salinity, Dissolved Oxygen, Nutrients                                  |                         |
| California HF Radar                | 2005                 | Ocean Surface Currents (radial velocities)                                          |                         |
| Wave Buoys (CDIP )                 | 1978                 | Wave Height, Period, Direction, Sea Surface Temperature                             | Stationary Observations |
| Nearshore & Topographic Data       | 2001                 | Transects Measuring Beach Elevation, LiDAR Elevation Data (CDIP)                    | 🖉 📐 CDIP                |
|                                    |                      | Temperature, Salinity, Dissolved Oxygen, Fluorescence, Velocity, Acoustic           | Manual Shore Stations   |
| Gliders                            | 2007                 | Backscatter, Pressure                                                               |                         |
| Harmful Algae Blooms               | 2005                 | Chlorophyll, Nutrients, Salinity, Weekly HABs Species Cell Count                    | Automated Shore Station |
| Manual Shore Stations              | 1916                 | Temperature, Salinity                                                               | Water Quality           |
| Survey Sampling Publicly Owned     |                      |                                                                                     | 👦 👹 Outfall Sites       |
| Treatment Works (POTWs)            | 2006                 | Temperature, Salinity, Dissolved Oxygen, Fluorescence                               | Ocean Acidification     |