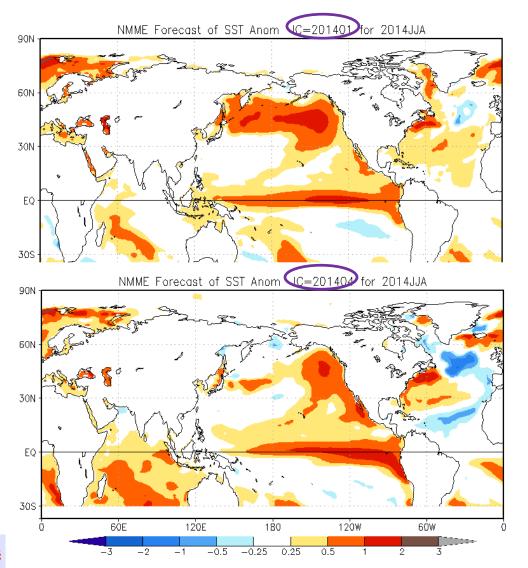

odel ensemble systems, all with ~30 years hindcasts
  - NOAA (Climate Forecast System, GFDL)
  - Environment Canada (two versions)
  - NCAR
  - NASA
- Available Monthly (initialed ~1<sup>st</sup> of the month, online ~10<sup>th</sup>)
- Forecasts to 8 months (e.g. May forecasts Jun through Dec)

#### http://www.cpc.ncep.noaa.gov/products/NMME/

Kirtman, Ben P., et. al. 2014 The North American Multimodel Ensemble: Phase-1 Seasonal-to-Interannual Prediction; Phase-2 toward Developing Intraseasonal Prediction. *Bull. Amer. Meteor. Soc.*, 95, 585–601.





### State of the Art: NMME



Ensemble Mean of Individual Climate Forecast Models





## NMME Forecasts for Summer 2013





Courtesy IRI





## NMME Forecasts for Winter 2013-14







Courtesy IRI





## NMME Forecasts for Summer 2014





Courtesy IRI





## NMME Forecast for Winter 2014-15





Courtesy IRI





## NMME: Winter SST Skill (AC)









## NMME: Summer SST Skill (AC)













### NCEP CFSv2 Pacific Decadal Oscillation (PDO) Forecast

#### standardized PDO index







## Recent PDO forecasts from CFS

standardized PDO index







## NMME Forecast for this summer







## Questions?

### **Thanks**

- Kris Holderied (NOS)
- Molly McCammon (AOOS)
- Yan Xue (CPC)





(Blueberry Hills west of Unalakleet, March 2014) (AP Photo/The Anchorage Daily News, Bob Hallinen)