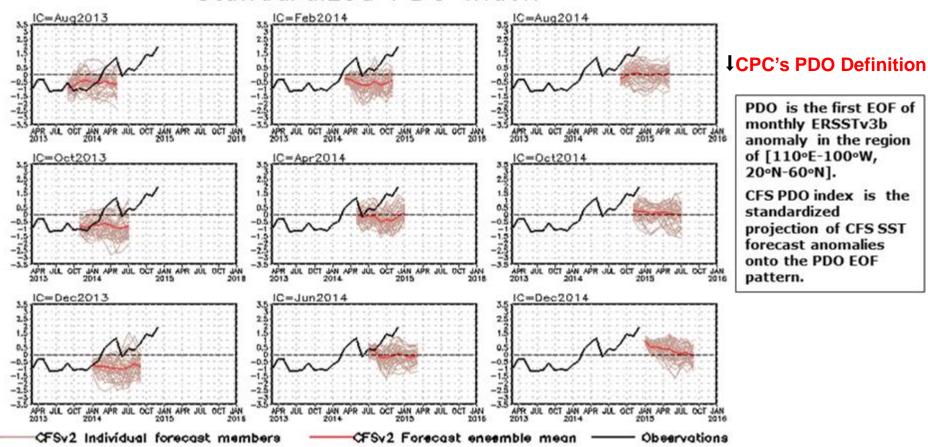

### NCEP CFSv2 Pacific Decadal Oscillation (PDO) Forecast

#### standardized PDO index

## Recent PDO forecasts from CFS

standardized PDO index