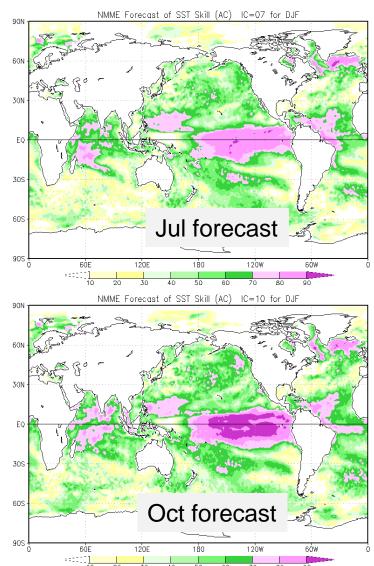

da (two versions)
  - NCAR
  - NASA
- Available Monthly (initialed ~1<sup>st</sup> of the month, online ~10<sup>th</sup>)
- Forecasts to 8 months (e.g. May forecasts Jun through Dec)

#### http://www.cpc.ncep.noaa.gov/products/NMME/

Kirtman, Ben P., et. al. 2014 The North American Multimodel Ensemble: Phase-1 Seasonal-to-Interannual Prediction; Phase-2 toward Developing Intraseasonal Prediction. *Bull. Amer. Meteor. Soc.*, 95, 585–601.





### State of the Art: NMME



Ensemble Mean of Individual Climate Forecast Models





## NMME Forecasts for Summer 2013





Courtesy IRI





## NMME Forecasts for Winter 2013-14







Courtesy IRI





## NMME Forecasts for Summer 2014





Courtesy IRI





## NMME Forecast for Winter 2014-15





Courtesy IRI





## NMME: Winter SST Skill (AC)









## NMME: Summer SST Skill (AC)













### NCEP CFSv2 Pacific Decadal Oscillation (PDO) Forecast

#### standardized PDO index







## Recent PDO forecasts from CFS

standardized PDO index







## NMME Forecast for this summer







## Questions?

### **Thanks**

- Kris Holderied (NOS)
- Molly McCammon (AOOS)
- Yan Xue (CPC)





(Blueberry Hills west of Unalakleet, March 2014) (AP Photo/The Anchorage Daily News, Bob Hallinen)