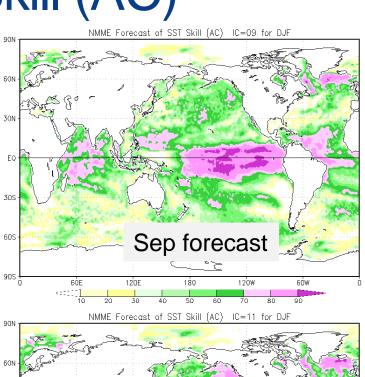

(two versions)
  - NCAR
  - NASA
- Available Monthly (initialed ~1<sup>st</sup> of the month, online ~10<sup>th</sup>)
- Forecasts to 8 months (e.g. May forecasts Jun through Dec)

#### http://www.cpc.ncep.noaa.gov/products/NMME/

Kirtman, Ben P., et. al. 2014 The North American Multimodel Ensemble: Phase-1 Seasonal-to-Interannual Prediction; Phase-2 toward Developing Intraseasonal Prediction. *Bull. Amer. Meteor. Soc.*, 95, 585–601.





### State of the Art: NMME



Ensemble Mean of Individual Climate Forecast Models





## NMME Forecasts for Summer 2013





Courtesy IRI





## NMME Forecasts for Winter 2013-14







Courtesy IRI





## NMME Forecasts for Summer 2014





Courtesy IRI





## NMME Forecast for Winter 2014-15





Courtesy IRI





## NMME: Winter SST Skill (AC)









## NMME: Summer SST Skill (AC)













### NCEP CFSv2 Pacific Decadal Oscillation (PDO) Forecast

#### standardized PDO index







## Recent PDO forecasts from CFS

standardized PDO index







## NMME Forecast for this summer







## Questions?

### **Thanks**

- Kris Holderied (NOS)
- Molly McCammon (AOOS)
- Yan Xue (CPC)





(Blueberry Hills west of Unalakleet, March 2014) (AP Photo/The Anchorage Daily News, Bob Hallinen)