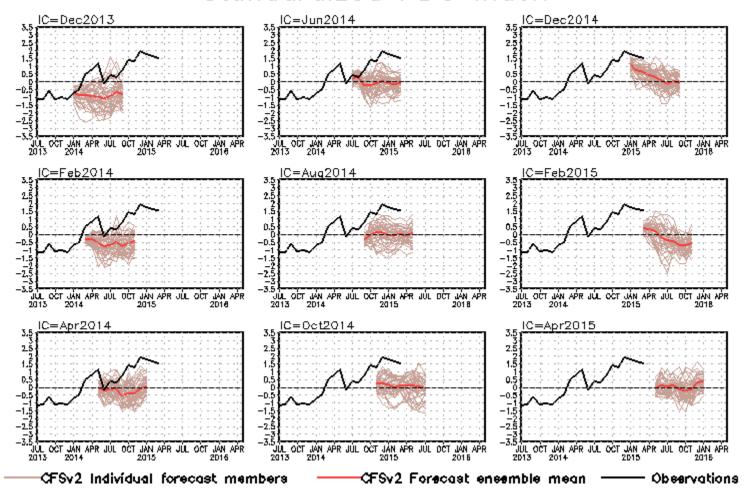

### NCEP CFSv2 Pacific Decadal Oscillation (PDO) Forecast

#### standardized PDO index

## Recent PDO forecasts from CFS

standardized PDO index