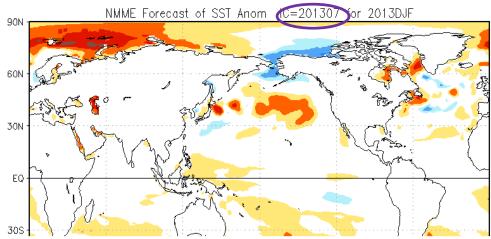

but a fluid collection of dynamic, fully coupled climate model ensemble systems, all with ~30 years hindcasts
  - NOAA (Climate Forecast System, GFDL)
  - Environment Canada (two versions)
  - NCAR
  - NASA
- Available Monthly (initialed ~1<sup>st</sup> of the month, online ~10<sup>th</sup>)
- Forecasts to 8 months (e.g. May forecasts Jun through Dec)

#### http://www.cpc.ncep.noaa.gov/products/NMME/

Kirtman, Ben P., et. al. 2014 The North American Multimodel Ensemble: Phase-1 Seasonal-to-Interannual Prediction; Phase-2 toward Developing Intraseasonal Prediction. *Bull. Amer. Meteor. Soc.*, 95, 585–601.





### State of the Art: NMME



Ensemble Mean of Individual Climate Forecast Models





## NMME Forecasts for Summer 2013





Courtesy IRI





## NMME Forecasts for Winter 2013-14







Courtesy IRI





## NMME Forecasts for Summer 2014





Courtesy IRI





## NMME Forecast for Winter 2014-15





Courtesy IRI





## NMME: Winter SST Skill (AC)









## NMME: Summer SST Skill (AC)













### NCEP CFSv2 Pacific Decadal Oscillation (PDO) Forecast

#### standardized PDO index







## Recent PDO forecasts from CFS

standardized PDO index







## NMME Forecast for this summer







## Questions?

### **Thanks**

- Kris Holderied (NOS)
- Molly McCammon (AOOS)
- Yan Xue (CPC)





(Blueberry Hills west of Unalakleet, March 2014) (AP Photo/The Anchorage Daily News, Bob Hallinen)