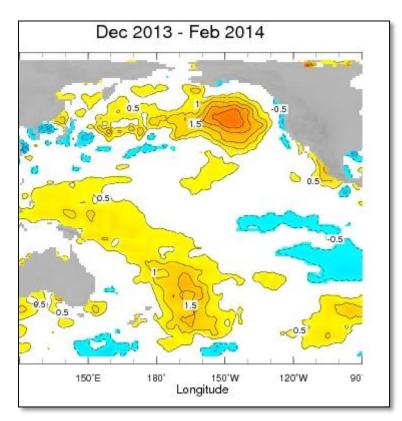

a fluid collection of dynamic, fully coupled climate model ensemble systems, all with ~30 years hindcasts
  - NOAA (Climate Forecast System, GFDL)
  - Environment Canada (two versions)
  - NCAR
  - NASA
- Available Monthly (initialed ~1<sup>st</sup> of the month, online ~10<sup>th</sup>)
- Forecasts to 8 months (e.g. May forecasts Jun through Dec)

#### http://www.cpc.ncep.noaa.gov/products/NMME/

Kirtman, Ben P., et. al. 2014 The North American Multimodel Ensemble: Phase-1 Seasonal-to-Interannual Prediction; Phase-2 toward Developing Intraseasonal Prediction. *Bull. Amer. Meteor. Soc.*, 95, 585–601.





### State of the Art: NMME



Ensemble Mean of Individual Climate Forecast Models





## NMME Forecasts for Summer 2013





Courtesy IRI





## NMME Forecasts for Winter 2013-14







Courtesy IRI





## NMME Forecasts for Summer 2014





Courtesy IRI





## NMME Forecast for Winter 2014-15





Courtesy IRI





## NMME: Winter SST Skill (AC)









## NMME: Summer SST Skill (AC)













### NCEP CFSv2 Pacific Decadal Oscillation (PDO) Forecast

#### standardized PDO index







## Recent PDO forecasts from CFS

standardized PDO index







## NMME Forecast for this summer







## Questions?

### **Thanks**

- Kris Holderied (NOS)
- Molly McCammon (AOOS)
- Yan Xue (CPC)





(Blueberry Hills west of Unalakleet, March 2014) (AP Photo/The Anchorage Daily News, Bob Hallinen)