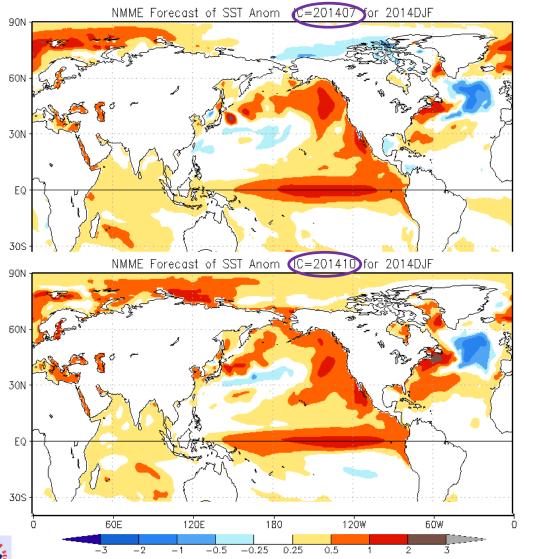

A (Climate Forecast System, GFDL)
  - Environment Canada (two versions)
  - NCAR
  - NASA
- Available Monthly (initialed ~1<sup>st</sup> of the month, online ~10<sup>th</sup>)
- Forecasts to 8 months (e.g. May forecasts Jun through Dec)

#### http://www.cpc.ncep.noaa.gov/products/NMME/

Kirtman, Ben P., et. al. 2014 The North American Multimodel Ensemble: Phase-1 Seasonal-to-Interannual Prediction; Phase-2 toward Developing Intraseasonal Prediction. *Bull. Amer. Meteor. Soc.*, 95, 585–601.





### State of the Art: NMME



Ensemble Mean of Individual Climate Forecast Models





## NMME Forecasts for Summer 2013





Courtesy IRI





## NMME Forecasts for Winter 2013-14







Courtesy IRI





## NMME Forecasts for Summer 2014





Courtesy IRI





## NMME Forecast for Winter 2014-15





Courtesy IRI





## NMME: Winter SST Skill (AC)









## NMME: Summer SST Skill (AC)













### NCEP CFSv2 Pacific Decadal Oscillation (PDO) Forecast

#### standardized PDO index







## Recent PDO forecasts from CFS

standardized PDO index







## NMME Forecast for this summer







## Questions?

### **Thanks**

- Kris Holderied (NOS)
- Molly McCammon (AOOS)
- Yan Xue (CPC)





(Blueberry Hills west of Unalakleet, March 2014) (AP Photo/The Anchorage Daily News, Bob Hallinen)