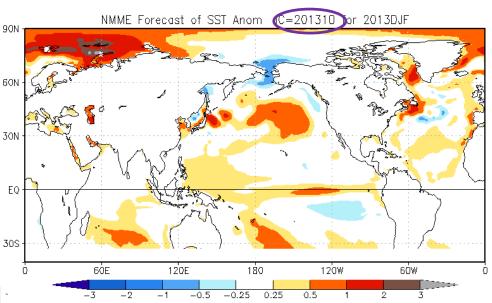

ut a fluid collection of dynamic, fully coupled climate model ensemble systems, all with ~30 years hindcasts
  - NOAA (Climate Forecast System, GFDL)
  - Environment Canada (two versions)
  - NCAR
  - NASA
- Available Monthly (initialed ~1<sup>st</sup> of the month, online ~10<sup>th</sup>)
- Forecasts to 8 months (e.g. May forecasts Jun through Dec)

#### http://www.cpc.ncep.noaa.gov/products/NMME/

Kirtman, Ben P., et. al. 2014 The North American Multimodel Ensemble: Phase-1 Seasonal-to-Interannual Prediction; Phase-2 toward Developing Intraseasonal Prediction. *Bull. Amer. Meteor. Soc.*, 95, 585–601.





### State of the Art: NMME



Ensemble Mean of Individual Climate Forecast Models





## NMME Forecasts for Summer 2013





Courtesy IRI





## NMME Forecasts for Winter 2013-14







Courtesy IRI





## NMME Forecasts for Summer 2014





Courtesy IRI





## NMME Forecast for Winter 2014-15





Courtesy IRI





## NMME: Winter SST Skill (AC)









## NMME: Summer SST Skill (AC)













### NCEP CFSv2 Pacific Decadal Oscillation (PDO) Forecast

#### standardized PDO index







## Recent PDO forecasts from CFS

standardized PDO index







## NMME Forecast for this summer







## Questions?

### **Thanks**

- Kris Holderied (NOS)
- Molly McCammon (AOOS)
- Yan Xue (CPC)





(Blueberry Hills west of Unalakleet, March 2014) (AP Photo/The Anchorage Daily News, Bob Hallinen)