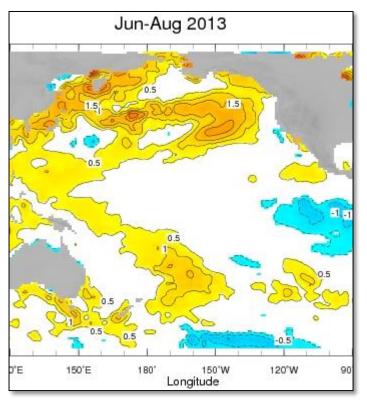

h American Multi-Model Ensemble: began 2011

- Not a model but a fluid collection of dynamic, fully coupled climate model ensemble systems, all with ~30 years hindcasts
  - NOAA (Climate Forecast System, GFDL)
  - Environment Canada (two versions)
  - NCAR
  - NASA
- Available Monthly (initialed ~1<sup>st</sup> of the month, online ~10<sup>th</sup>)
- Forecasts to 8 months (e.g. May forecasts Jun through Dec)

#### http://www.cpc.ncep.noaa.gov/products/NMME/

Kirtman, Ben P., et. al. 2014 The North American Multimodel Ensemble: Phase-1 Seasonal-to-Interannual Prediction; Phase-2 toward Developing Intraseasonal Prediction. *Bull. Amer. Meteor. Soc.*, 95, 585–601.





### State of the Art: NMME



Ensemble Mean of Individual Climate Forecast Models





## NMME Forecasts for Summer 2013





Courtesy IRI





## NMME Forecasts for Winter 2013-14







Courtesy IRI





## NMME Forecasts for Summer 2014





Courtesy IRI





## NMME Forecast for Winter 2014-15





Courtesy IRI





## NMME: Winter SST Skill (AC)









## NMME: Summer SST Skill (AC)













### NCEP CFSv2 Pacific Decadal Oscillation (PDO) Forecast

#### standardized PDO index







## Recent PDO forecasts from CFS

standardized PDO index







## NMME Forecast for this summer







## Questions?

### **Thanks**

- Kris Holderied (NOS)
- Molly McCammon (AOOS)
- Yan Xue (CPC)





(Blueberry Hills west of Unalakleet, March 2014) (AP Photo/The Anchorage Daily News, Bob Hallinen)