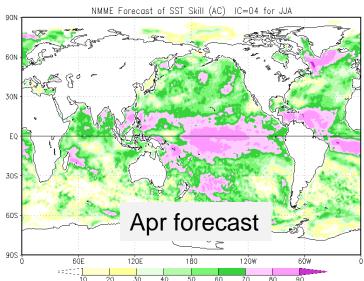

lable Monthly (initialed ~1<sup>st</sup> of the month, online ~10<sup>th</sup>)
- Forecasts to 8 months (e.g. May forecasts Jun through Dec)

#### http://www.cpc.ncep.noaa.gov/products/NMME/

Kirtman, Ben P., et. al. 2014 The North American Multimodel Ensemble: Phase-1 Seasonal-to-Interannual Prediction; Phase-2 toward Developing Intraseasonal Prediction. *Bull. Amer. Meteor. Soc.*, 95, 585–601.





### State of the Art: NMME



Ensemble Mean of Individual Climate Forecast Models





## NMME Forecasts for Summer 2013





Courtesy IRI





## NMME Forecasts for Winter 2013-14







Courtesy IRI





## NMME Forecasts for Summer 2014





Courtesy IRI





## NMME Forecast for Winter 2014-15





Courtesy IRI





## NMME: Winter SST Skill (AC)









## NMME: Summer SST Skill (AC)













### NCEP CFSv2 Pacific Decadal Oscillation (PDO) Forecast

#### standardized PDO index







## Recent PDO forecasts from CFS

standardized PDO index







## NMME Forecast for this summer







## Questions?

### **Thanks**

- Kris Holderied (NOS)
- Molly McCammon (AOOS)
- Yan Xue (CPC)





(Blueberry Hills west of Unalakleet, March 2014) (AP Photo/The Anchorage Daily News, Bob Hallinen)