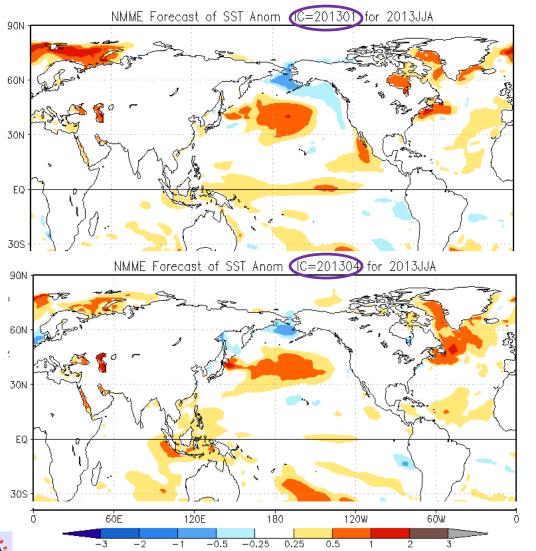

rth American Multi-Model Ensemble: began 2011

- Not a model but a fluid collection of dynamic, fully coupled climate model ensemble systems, all with ~30 years hindcasts
  - NOAA (Climate Forecast System, GFDL)
  - Environment Canada (two versions)
  - NCAR
  - NASA
- Available Monthly (initialed ~1<sup>st</sup> of the month, online ~10<sup>th</sup>)
- Forecasts to 8 months (e.g. May forecasts Jun through Dec)

#### http://www.cpc.ncep.noaa.gov/products/NMME/

Kirtman, Ben P., et. al. 2014 The North American Multimodel Ensemble: Phase-1 Seasonal-to-Interannual Prediction; Phase-2 toward Developing Intraseasonal Prediction. *Bull. Amer. Meteor. Soc.*, 95, 585–601.





### State of the Art: NMME



Ensemble Mean of Individual Climate Forecast Models





## NMME Forecasts for Summer 2013





Courtesy IRI





## NMME Forecasts for Winter 2013-14







Courtesy IRI





## NMME Forecasts for Summer 2014





Courtesy IRI





## NMME Forecast for Winter 2014-15





Courtesy IRI





## NMME: Winter SST Skill (AC)









## NMME: Summer SST Skill (AC)













### NCEP CFSv2 Pacific Decadal Oscillation (PDO) Forecast

#### standardized PDO index







## Recent PDO forecasts from CFS

standardized PDO index







## NMME Forecast for this summer







## Questions?

### **Thanks**

- Kris Holderied (NOS)
- Molly McCammon (AOOS)
- Yan Xue (CPC)





(Blueberry Hills west of Unalakleet, March 2014) (AP Photo/The Anchorage Daily News, Bob Hallinen)