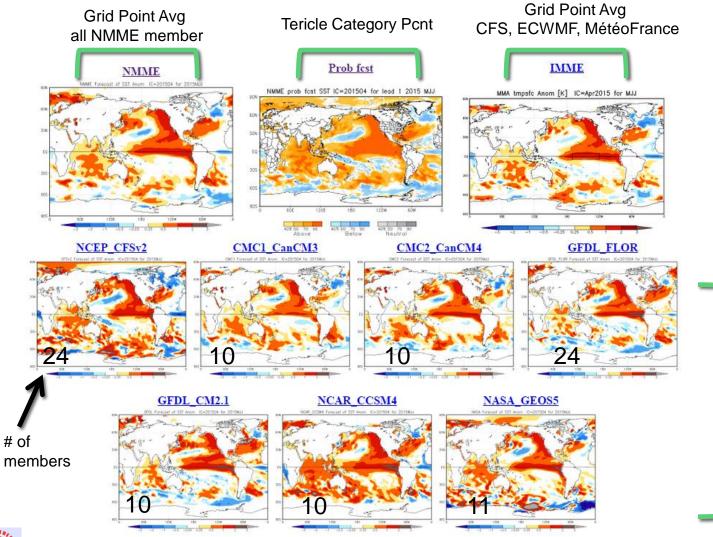

### State of the Art: NMME

Ensemble Mean of Individual Climate Forecast Models

## NMME Forecast for this summer