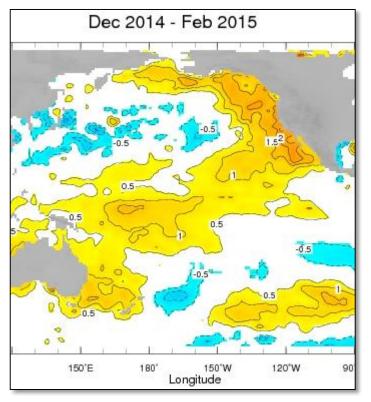

(Climate Forecast System, GFDL)
  - Environment Canada (two versions)
  - NCAR
  - NASA
- Available Monthly (initialed ~1<sup>st</sup> of the month, online ~10<sup>th</sup>)
- Forecasts to 8 months (e.g. May forecasts Jun through Dec)

#### http://www.cpc.ncep.noaa.gov/products/NMME/

Kirtman, Ben P., et. al. 2014 The North American Multimodel Ensemble: Phase-1 Seasonal-to-Interannual Prediction; Phase-2 toward Developing Intraseasonal Prediction. *Bull. Amer. Meteor. Soc.*, 95, 585–601.





### State of the Art: NMME



Ensemble Mean of Individual Climate Forecast Models





## NMME Forecasts for Summer 2013





Courtesy IRI





## NMME Forecasts for Winter 2013-14







Courtesy IRI





## NMME Forecasts for Summer 2014





Courtesy IRI





## NMME Forecast for Winter 2014-15





Courtesy IRI





## NMME: Winter SST Skill (AC)









## NMME: Summer SST Skill (AC)













### NCEP CFSv2 Pacific Decadal Oscillation (PDO) Forecast

#### standardized PDO index







## Recent PDO forecasts from CFS

standardized PDO index







## NMME Forecast for this summer







## Questions?

### **Thanks**

- Kris Holderied (NOS)
- Molly McCammon (AOOS)
- Yan Xue (CPC)





(Blueberry Hills west of Unalakleet, March 2014) (AP Photo/The Anchorage Daily News, Bob Hallinen)