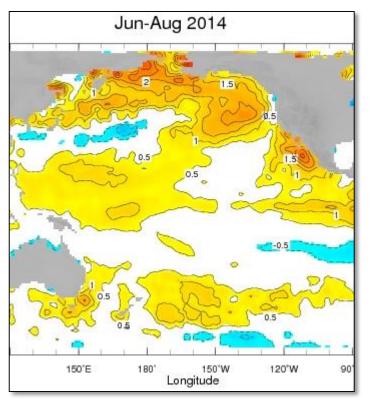

el ensemble systems, all with ~30 years hindcasts
  - NOAA (Climate Forecast System, GFDL)
  - Environment Canada (two versions)
  - NCAR
  - NASA
- Available Monthly (initialed ~1<sup>st</sup> of the month, online ~10<sup>th</sup>)
- Forecasts to 8 months (e.g. May forecasts Jun through Dec)

#### http://www.cpc.ncep.noaa.gov/products/NMME/

Kirtman, Ben P., et. al. 2014 The North American Multimodel Ensemble: Phase-1 Seasonal-to-Interannual Prediction; Phase-2 toward Developing Intraseasonal Prediction. *Bull. Amer. Meteor. Soc.*, 95, 585–601.





### State of the Art: NMME



Ensemble Mean of Individual Climate Forecast Models





## NMME Forecasts for Summer 2013





Courtesy IRI





## NMME Forecasts for Winter 2013-14







Courtesy IRI





## NMME Forecasts for Summer 2014





Courtesy IRI





## NMME Forecast for Winter 2014-15





Courtesy IRI





## NMME: Winter SST Skill (AC)









## NMME: Summer SST Skill (AC)













### NCEP CFSv2 Pacific Decadal Oscillation (PDO) Forecast

#### standardized PDO index







## Recent PDO forecasts from CFS

standardized PDO index







## NMME Forecast for this summer







## Questions?

### **Thanks**

- Kris Holderied (NOS)
- Molly McCammon (AOOS)
- Yan Xue (CPC)





(Blueberry Hills west of Unalakleet, March 2014) (AP Photo/The Anchorage Daily News, Bob Hallinen)